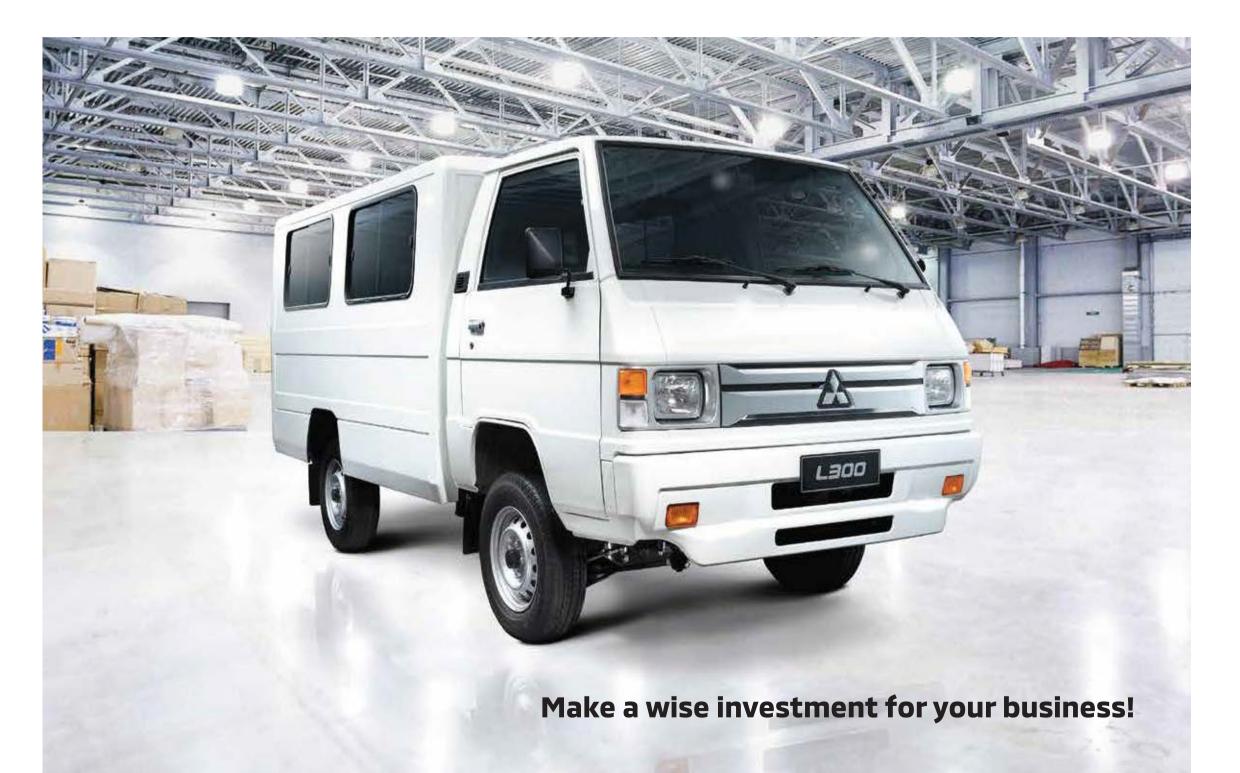

# New L300 Cab and Chassis EURO 4

Euro 4-compliant 2.2L Turbocharged and Intercooled CRDi engine

Increased cab height for better driver visibility.

ar

For many decades, no workhorse has been as reliable and versatile as the Mitsubishi L300. Built for the toughest jobs and road conditions, this utility vehicle is always ready to deliver.

L300 Cab and Chassis shown with optional FB rear body and dual air conditioning system.