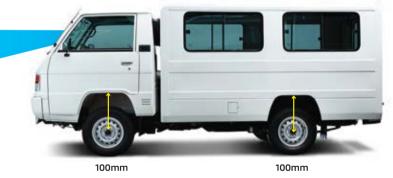

# New L300 Cab and Chassis EURO 4

Euro 4-compliant 2.2L Turbocharged and Intercooled CRDi engine

Increased cab height for better driver visibility.

ar

For many decades, no workhorse has been as reliable and versatile as the Mitsubishi L300. Built for the toughest jobs and road conditions, this utility vehicle is always ready to deliver.