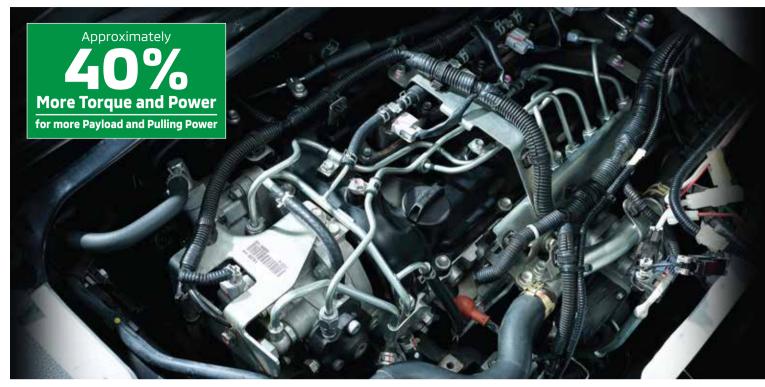

# New L300 Cab and Chassis EURO 4

Euro 4-compliant 2.2L Turbocharged and Intercooled CRDi engine

Increased cab height for better driver visibility.

ar

For many decades, no workhorse has been as reliable and versatile as the Mitsubishi L300. Built for the toughest jobs and road conditions, this utility vehicle is always ready to deliver.

# ENGINE

| Туре               | (4N14) 2.2L In-line 4 Turbochaged |                     |
|--------------------|-----------------------------------|---------------------|
|                    | and Intercooled                   | d 16-Valve DOHC     |
| Fuel System        | Electronic Common Ra              | il Direct Injection |
| Fuel Tank Capacity | liters                            | 55                  |
| Maximum Power      | Ps                                | 99.25/3500          |
| Maximum Torque     | N-m                               | 200/1000-3500       |