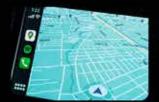

#### Works with Apple CarPlay

You can use a number of audio, messaging, voice calling, and 3rd party navigation apps from your iPhone with CarPlay.

- 1 Maps
- 2 Siri
- 3 Phone

4 Some supported 3rd party apps

Note: Apple CarPlay is a trademark of Apple Inc., registered in the U.S. and other countries. For more information: www.apple.com/ios/carplay/

- Google, Android, Android Auto and other related marks are trademarks of Google LLC.
- iPhone, Siri and Apple CarPlay are trademarks of Apple Inc., registered in the U.S. and other countries.
- Android Auto requires the Android Auto app on Google Play and an Android compatible smartphone running Android™ 5.0 Lollipop or higher.

  ■ Apple CarPlay requires an iPhone with iOS 8 or higher.
- Despite the expansion of supporting countries, Android Auto and Apple Carplay are NOT available in some markets. Please check the website for the latest information on availability. - Android Auto: https://www.android.com/auto/#country-list
- Apple CarPlay: https://www.apple.com/ios/feature-availability/#applecarplay
- Android Auto and Apple CarPlay may not work under weak or no network condition even in supported areas.