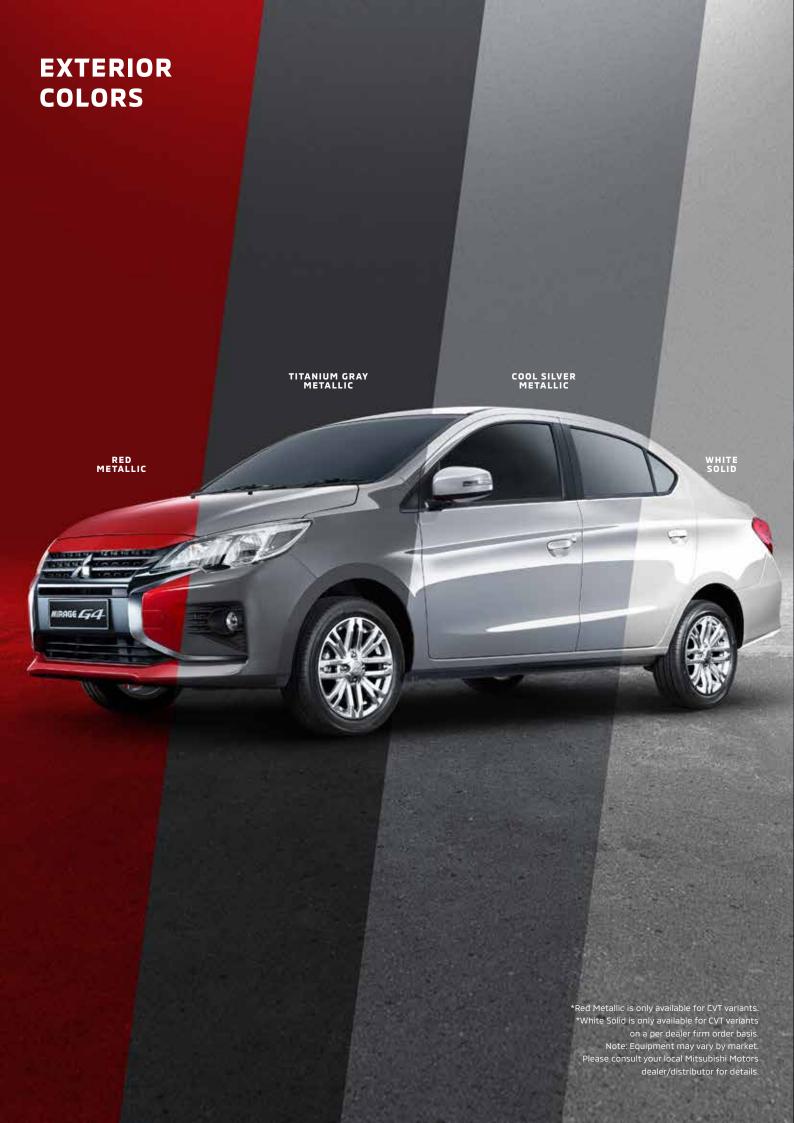

eamlined to slip smoothly through the air. Reduced drag lowers wind noise and CO2 emissions while raising fuel efficiency and high-speed stability.



#### **Tight Turning Radius**

This minimum turning radius is among the smallest in its class, contributing to excellent handling and making driving easy for anyone, at any age.

# **FEATURE HIGHLIGHTS** Height-adjustable Driver's Seat Adjust the height of the driver's seat to suit your preference. 22.00 0.35 OFF Automatic Climate Control (GLS) MIRAGE 4 Keyless Operation System [KOS] (GLS) When carrying the key, you can press a button on the outside of the driver's side door or trunk to lock or unlock all the doors and trunk, and press the engine switch in the cockpit to start the engine. Engine Push Start (GLS) Key Fob (GLS)

# 4 ATTITUDE



## BREAKTHROUGH STYLE

Go all out when you drive your new Mirage G4 home in all its stylish glory.

The GLS sport model is outfitted with complete accessories—
guaranteed to help you leave a lasting impression.

THE NEW MIRAGE 44 GLS SPORT

MIRAGE Æ



FRONT UNDER GRILLE GARNISH



REAR SPOILER WITH STOP LAMP



REAR AIRDAM



FRONT AIRDAM



SIDE AIRDAM

| MIRAGE G4 SPECIFICATIONS                                                                                                                                                                                                                                                                                                                                        |                                          | GLS SPORT CVT