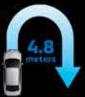

#### **Tight Turning Radius**

This minimum turning radius is among the smallest in its class, contributing to excellent handling and making driving easy for anyone, at any age.