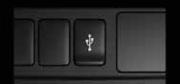

#### **USB Port**

The port is conveniently located near the instrument panel, allowing easy access from both front seats.