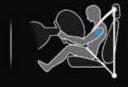

#### **Driver and Passenger SRS Airbags**

In the event of a collision, front SRS airbags activate to help protect you and the front passenger by absorbing the force of impact.

#### Pretensioners

Pretensioners automatically tighten the front seatbelts in the event of a collision to help restrain the driver and front passenger.