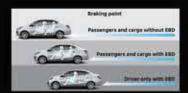

## Anti-Lock Braking System [ABS] with Electronic Brakeforce Distribution [EBD] (GLS)

These systems work together to prevent tires from locking up and avoid collision during sudden braking on wet roads or in other conditions.

ABS ensures that the car remains responsive to your control when braking, while EBD distributes the force generated to all four wheels to shorten braking distance.