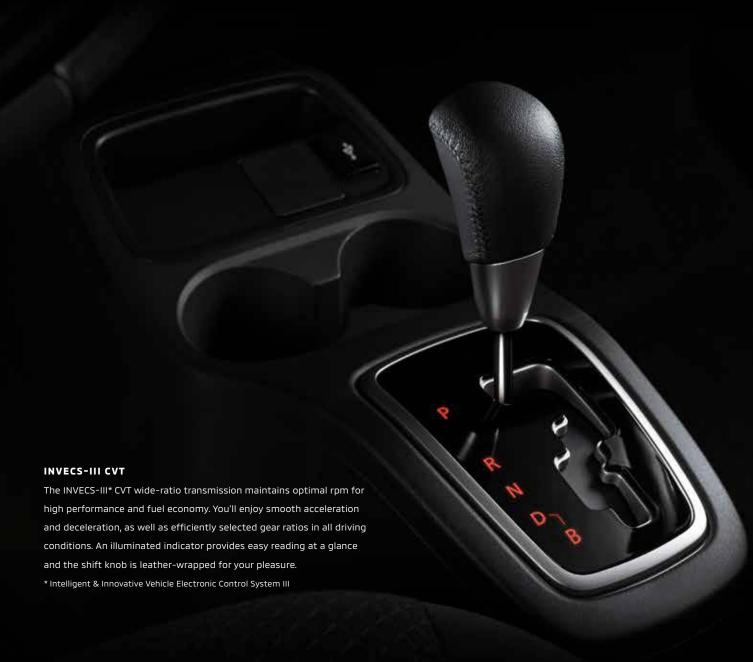

ensures that the car remains responsive to your control when braking, while EBD distributes the force generated to all four wheels to shorten braking distance.

# **EXCITE YOUR SENSES RESPONSIBLY** Experience how both reliable performance and excellent fuel efficiency bring joy to every drive. Whether you're commuting to work, shopping in the city, or heading out of town, you'll enjoy sporty handling that is exceptionally stable, quick acceleration in response to your command, and agile maneuverability that makes parking and sharp turns a breeze. 1.2L MIVEC Engine The fuel-efficient 1.2-liter 3-cylinder MIVEC\* engine delivers an ample maximum output of 78 PS at 6,000 rpm and practical maximum torque of 100 N·m at 4,000 rpm. \* Mitsubishi Innovative Valve timing Electronic Control system





#### **ECO Mode Indicator**

This indicator illuminates whenever you operate the accelerator pedal in an ecofriendly way.

It encourages you to develop good driving habits that lower fuel costs and contribute to a cleaner environment for everyone.



#### Smooth Aerodynamic Design

The body is streamlined to slip smoothly through the air. Reduced drag lowers wind noise and CO2 emissions while raising fuel efficiency and high-speed stability.



#### **Tight Turning Radius**

This minimum turning radius is among the smallest in its class, contributing to excellent handling and making driving easy for anyone, at any age.

# **FEATURE HIGHLIGHTS** Height-adjustable Driver's Seat Adjust the height of the driver's seat to suit your preference. 22.00 0.35 OFF Automatic Climate Control (GLS)