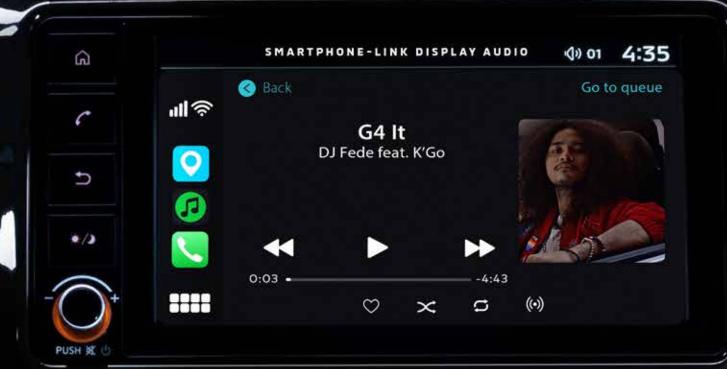

## EXPERIENCE

Every little thing counts when going on a drive.

That's why the new Mirage G4 has features to delight your eyes and ears

by keeping you connected to your phone and what's happening on the road.

#### Works with Apple CarPlay

You can use a number of audio, messaging, voice calling, and 3rd party navigation apps from your iPhone with CarPlay.

- 1 Maps
- 2 Siri
- 3 Phone

4 Some supported 3rd party apps