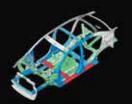

#### **RISE Body**

Collision safety performance is significantly enhanced by Mitsubishi Motors' RISE (Reinforced Impact Safety Evolution) body, which efficiently absorbs energy and maintains high cabin integrity in the event of a collision.