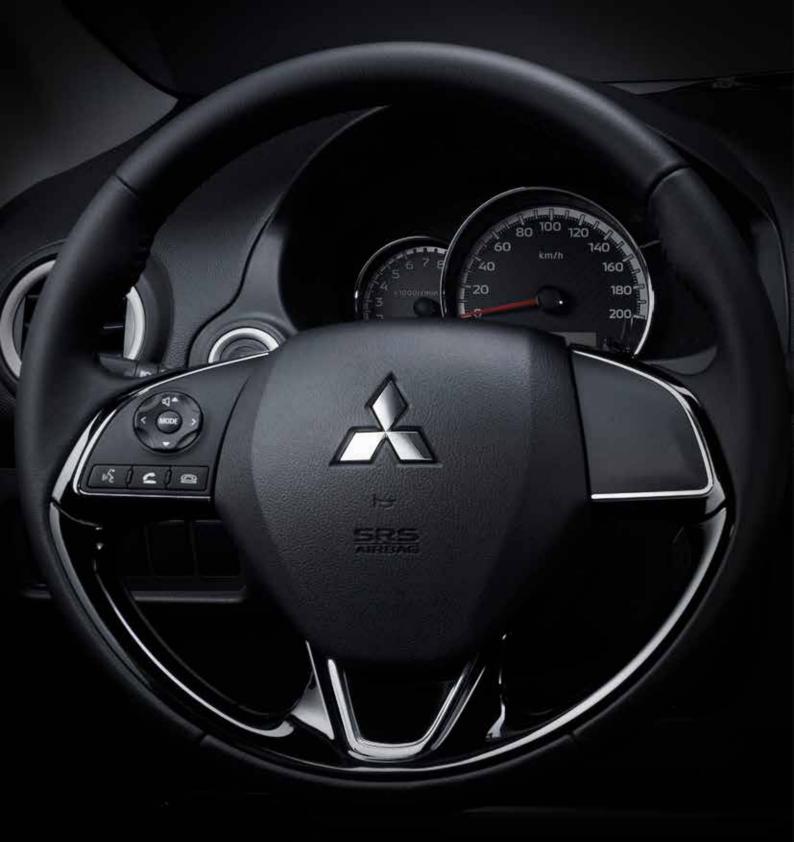

# **FEATURE HIGHLIGHTS** Height-adjustable Driver's Seat Adjust the height of the driver's seat to suit your preference. 22.00 0.35 OFF Automatic Climate Control (GLS) MIRAGE 4 Keyless Operation System [KOS] (GLS) When carrying the key, you can press a button on the outside of the driver's side door or trunk to lock or unlock all the doors and trunk, and press the engine switch in the cockpit to start the engine. Engine Push Start (GLS) Key Fob (GLS)