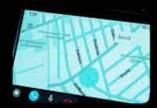

### androidauto

Use Google Maps via your 7-inch center display. Voice activation capabilities allow hands-free use. Conveniently use your favorite apps in your car.

- 1 Maps
- 2 Google Assistant
- 3 Phone
- 4 Apps

For more information: www.android.com/auto/

- Customer is responsible for all communication fees. Also customer may be charged extra fees based on their contracted price plan by the telecom carriers.

  Customer may be requested to subscribe for roaming services by the telecom carriers
- when using in other countries.
- Not all smartphone Apps are compatible with Android Auto or Apple CarPlay. For safety reasons, only compatible apps are available in this Smartphone-link Display Audio.
- Some features or apps may not be available for all countries or all areas.
   The images used may not reflect latest updates.
- Please check this website to confirm smartphones compatibility with Smartphone-link Display Audio. http://www.iopinfo-sda.mitsubishi-motors.com/cs/bt/index.php
- It does not have navigation function in the SDA itself.