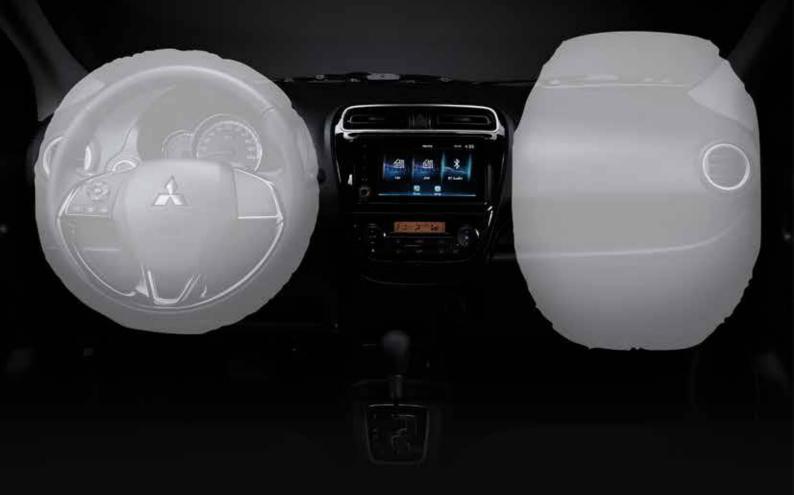

#### **Driver and Passenger SRS Airbags**

In the event of a collision, front SRS airbags activate to help protect you and the front passenger by absorbing the force of impact.