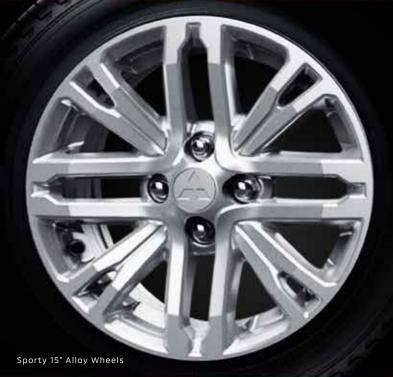

# 54-STYLE

The dynamic new look of the Mirage G4 makes a statement.

Its clean lines, keen angles, and subtle curves are hard to miss.

Even the smaller details have been refined to be just

as easy on the eyes. Get ready to turn heads with every drive.