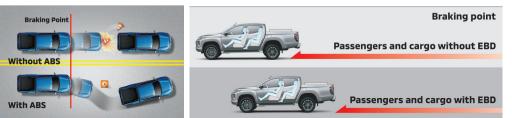

## **All-Around Protection**

18" two-tone alloy wheels

with 265/60/18 tires (GLS)

Anti-Lock Braking System [ABS] - Equipped with Electronic Brakeforce Distribution [EBD]

Genuine

Accessories

17" two-tone alloy wheels