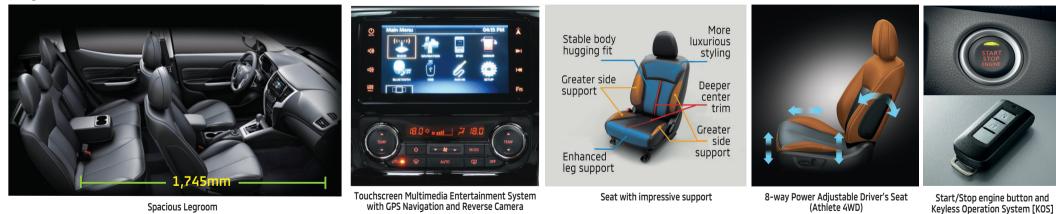

STRADA ATHLETE

STRADA

TT B

• NEW Two-tone Leather Seats • Touchscreen Multimedia Entertainment System with GPS Navigation and Reverse Camera Dual Zone Automatic Climate Control System (Athlete 4WD) • 8-Way Power Adjustable Driver's Seat (Athlete 4WD)

#### **Impressive Comfort**