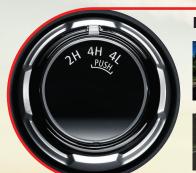

#### Super Select 4WD-II Electronic Dial Selector

\*

STRADA ATHLETE

 $\mathbf{x}$ 

2H (rear wheel drive) Shift into rear-wheel drive for cruising down the highway or going across town.

#### 4LLc (4WD low range with locked center differential) Gives the power you need to slog through rough terrains and mud.

4H (4WD high range 40:60 front/ rear torque split) Gives you greater control and added traction for highway

cruising and slippery roads

**Off-Road Mode Traction Control** The different modes optimize the engine power transmission and braking force for each situation to maximize off-road performance.

Now made even bolder and sportier with new desi accents that match its robust performance: