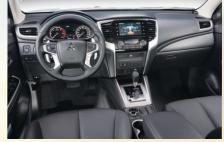

STRADA ATHLETE

STRADA

TT B

• NEW Two-tone Leather Seats • Touchscreen Multimedia Entertainment System with GPS Navigation and Reverse Camera Dual Zone Automatic Climate Control System (Athlete 4WD) • 8-Way Power Adjustable Driver's Seat (Athlete 4WD)