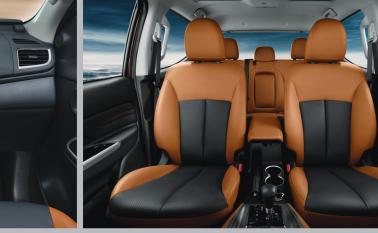

STRADA ATHLETE

STRADA

TT B

• NEW Two-tone Leather Seats • Touchscreen Multimedia Entertainment System with GPS Navigation and Reverse Camera Dual Zone Automatic Climate Control System (Athlete 4WD) • 8-Way Power Adjustable Driver's Seat (Athlete 4WD)