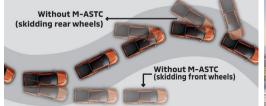

with 245/65/17 tires (GLX PLUS)

Auto High-Beam (Athlete 4WD)

Front Bumper Garnish-Black MZ331339 / Gray MZ331334

Hood Protector-MZ331342

Mitsubishi Active Stability and Traction Control [M-ASTC]

Ultrasonic Misacceleration Mitigation System [UMS]