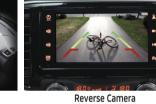

STRADA ATHLETE

STRADA

TT B

• NEW Two-tone Leather Seats • Touchscreen Multimedia Entertainment System with GPS Navigation and Reverse Camera Dual Zone Automatic Climate Control System (Athlete 4WD) • 8-Way Power Adjustable Driver's Seat (Athlete 4WD)