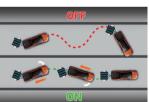

Blind Spot Warning System [BSW] with Lane Change Assist [LCA] (Athlete 4WD)

(Athlete 4WD)

Hill Descent Control [HDC] (Athlete 4WD)

Rear Cross Traffic Alert [RCTA] (Athlete 4WD)

Forward Collision Mitigation System [FCM] (Athlete 4WD)