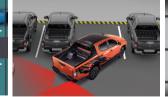

Blind Spot Warning System [BSW] with Lane Change Assist [LCA] (Athlete 4WD)

(Athlete 4WD)

Hill Descent Control [HDC] (Athlete 4WD)

Rear Cross Traffic Alert [RCTA] (Athlete 4WD)

Forward Collision Mitigation System [FCM] (Athlete 4WD)