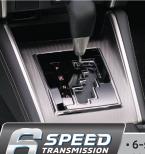

6-speed automatic with Sport Mode Magnesium alloy paddle shifters Cruise Control

6-speed manual