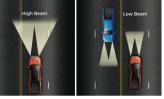

with 245/65/17 tires (GLX PLUS)

Auto High-Beam (Athlete 4WD)

Front Bumper Garnish-Black MZ331339 / Gray MZ331334

Hood Protector-MZ331342

Mitsubishi Active Stability and Traction Control [M-ASTC]

Ultrasonic Misacceleration Mitigation System [UMS]