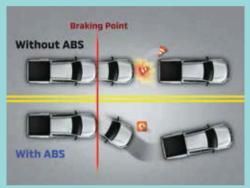

## **Standard Strada Safety Features:**

RISE Body

**Dual SRS Airbags** 

Anti-Lock Braking System [ABS] - Equipped with Electronic Brakeforce Distribution [EBD] (GL)

Load Sensing Proportioning Valve [LSPV] (Cab & Chassis)