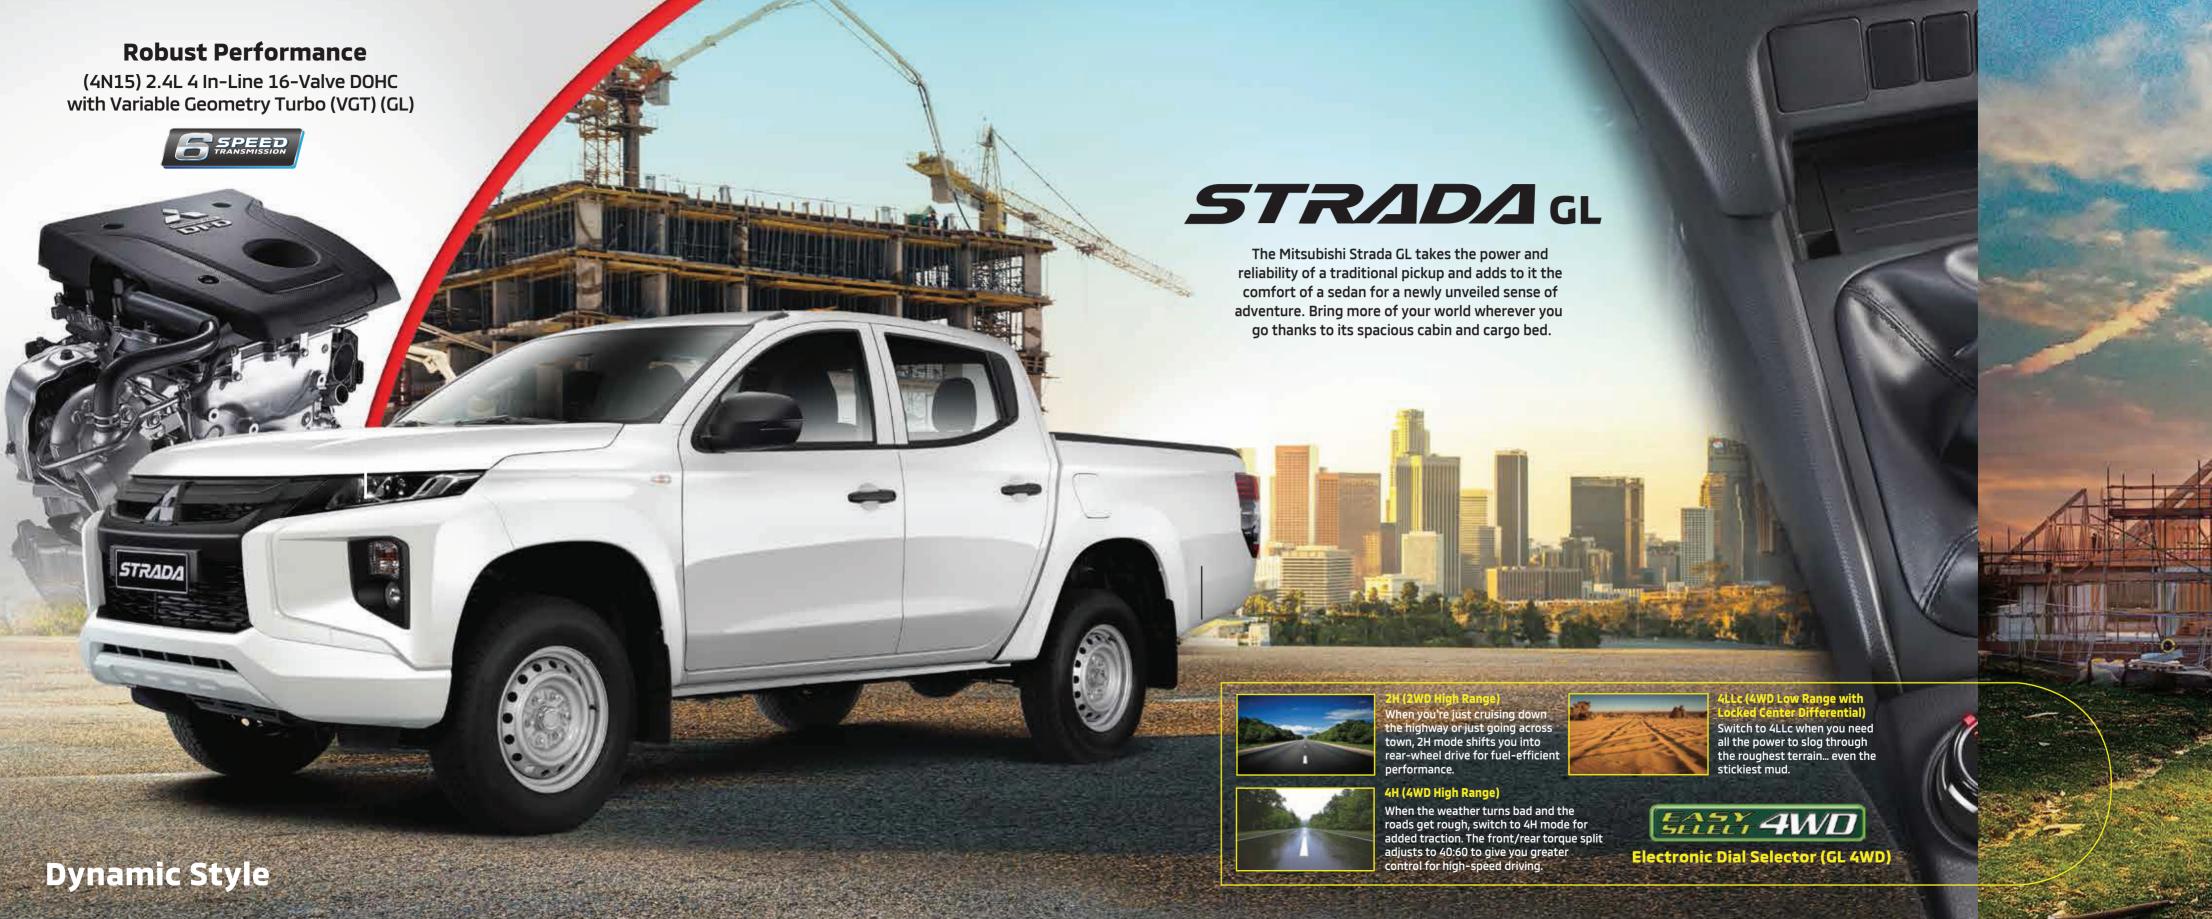

2 DIN Single In-dash CD/MP3/ WMA/ Tuner/iPod-ready/Audio Jack

Tight Minimum Turning Radius

Powerful yet economical 4D56 2.5L 4 In-line 16-Valve with Turbocharged Intercooler System

The 2.5-liter Direct Injection Common Rail diesel engine is designed to cope with the demands of high speed motoring. Aside from being able to produce ample power and torque, this breakthrough engine assures better fuel efficiency and reduced emissions.