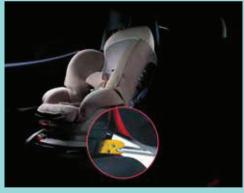

## **Standard Strada Safety Features:**

RISE Body

**Dual SRS Airbags** 

Anti-Lock Braking System [ABS] - Equipped with Electronic Brakeforce Distribution [EBD] (GL)

Load Sensing Proportioning Valve [LSPV] (Cab & Chassis)