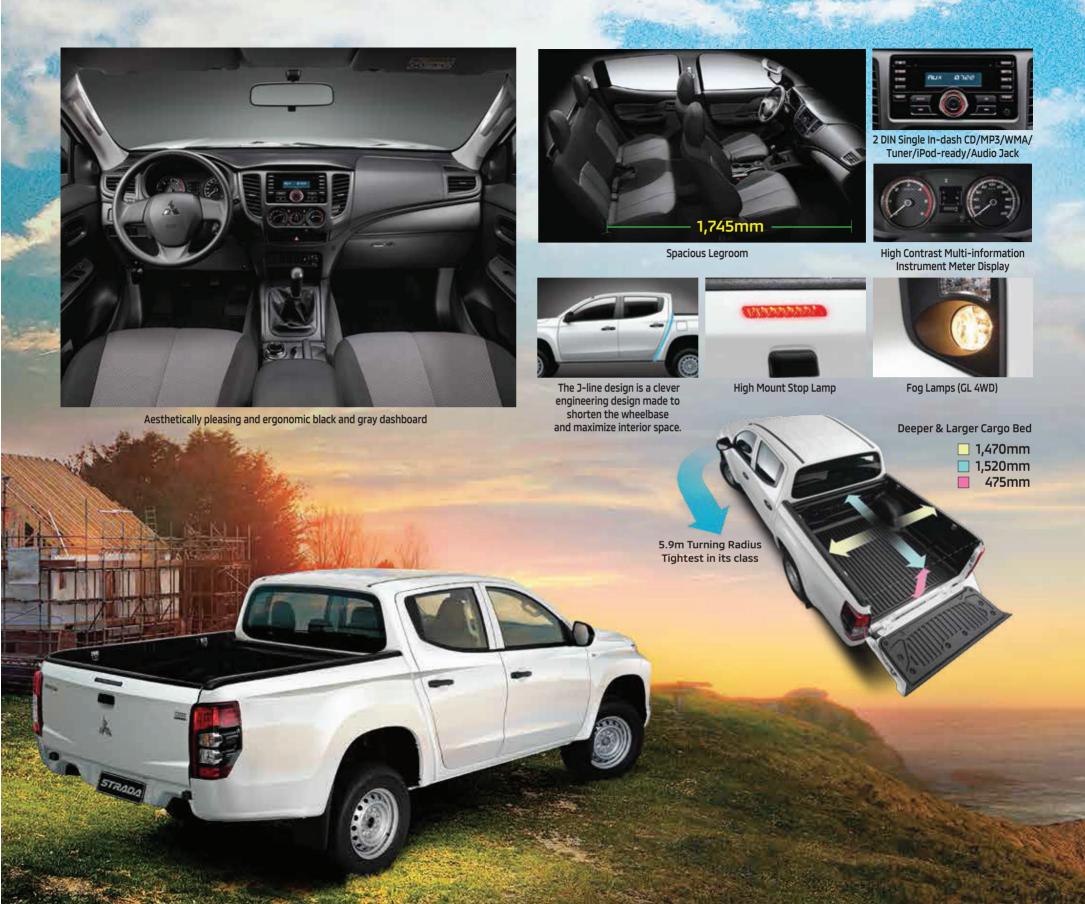

2 DIN Single In-dash CD/MP3/ WMA/ Tuner/iPod-ready/Audio Jack

Tight Minimum Turning Radius

Powerful yet economical 4D56 2.5L 4 In-line 16-Valve with Turbocharged Intercooler System

The 2.5-liter Direct Injection Common Rail diesel engine is designed to cope with the demands of high speed motoring. Aside from being able to produce ample power and torque, this breakthrough engine assures better fuel efficiency and reduced emissions.