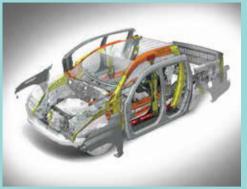

## **Standard Strada Safety Features:**

RISE Body

**Dual SRS Airbags** 

Anti-Lock Braking System [ABS] - Equipped with Electronic Brakeforce Distribution [EBD] (GL)

Load Sensing Proportioning Valve [LSPV] (Cab & Chassis)