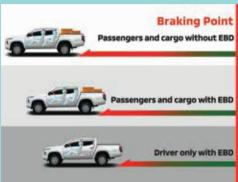

## **Standard Strada Safety Features:**

RISE Body

**Dual SRS Airbags** 

Anti-Lock Braking System [ABS] - Equipped with Electronic Brakeforce Distribution [EBD] (GL)

Load Sensing Proportioning Valve [LSPV] (Cab & Chassis)