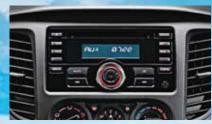

2 DIN Single In-dash CD/MP3/ WMA/ Tuner/iPod-ready/Audio Jack

Tight Minimum Turning Radius

Powerful yet economical 4D56 2.5L 4 In-line 16-Valve with Turbocharged Intercooler System

The 2.5-liter Direct Injection Common Rail diesel engine is designed to cope with the demands of high speed motoring. Aside from being able to produce ample power and torque, this breakthrough engine assures better fuel efficiency and reduced emissions.