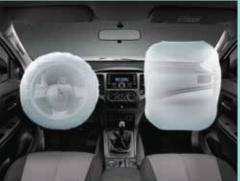

## **Standard Strada Safety Features:**

RISE Body

**Dual SRS Airbags** 

Anti-Lock Braking System [ABS] - Equipped with Electronic Brakeforce Distribution [EBD] (GL)

Load Sensing Proportioning Valve [LSPV] (Cab & Chassis)