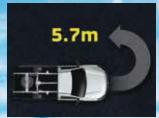

2 DIN Single In-dash CD/MP3/ WMA/ Tuner/iPod-ready/Audio Jack

Tight Minimum Turning Radius

Powerful yet economical 4D56 2.5L 4 In-line 16-Valve with Turbocharged Intercooler System

The 2.5-liter Direct Injection Common Rail diesel engine is designed to cope with the demands of high speed motoring. Aside from being able to produce ample power and torque, this breakthrough engine assures better fuel efficiency and reduced emissions.

| GENERAL SPECIFICATIONS                     | GL 4WD                                                          | GL 2WD            | Cab & Chassis                                                                   |  |
|--------------------------------------------|-----------------------------------------------------------------|-------------------|---------------------------------------------------------------------------------|--|
| Overall Length mm                          | 5,2                                                             | 00                | 4,865                                                                           |  |
| Overall Width mm                           | 1,785                                                           |                   |                                                                                 |  |
| Overall Height mm                          | 1,775 1,655                                                     |                   |                                                                                 |  |
| Wheelbase mm                               | 3,000                                                           |                   |                                                                                 |  |
| Tread (Front/Rear) mm                      | 1,520 / 1,515                                                   |                   |                                                                                 |  |
| Min. Ground Clearance mm                   | 200                                                             |                   |                                                                                 |  |
| Gross Vehicle Weight kg                    | 2,850                                                           | 2,760             | 2,570                                                                           |  |
| Curb Weight kg                             | 1,805                                                           | 1,705             | 1,355                                                                           |  |
| Seating Capacity persons                   | 5                                                               |                   | 3                                                                               |  |
| Min. Turning Radius m                      | 5.9                                                             |                   | 5.7                                                                             |  |
| ENGINE                                     |                                                                 |                   |                                                                                 |  |
| Model/Type                                 |                                                                 |                   | (4D56) 2.5L 4 In-line 16-Valve DOHC<br>with Turbocharged Intercooler System     |  |
| Starter Interlock                          | Equipped                                                        |                   |                                                                                 |  |
| Fuel System                                | Electronic Common Rail Direct Injection                         |                   |                                                                                 |  |
| Max. Power Ps                              | 167 128                                                         |                   |                                                                                 |  |
| Fuel Tank Capacity L                       | 75                                                              |                   |                                                                                 |  |
| TRANSMISSION                               |                                                                 |                   |                                                                                 |  |
| Limited Slip Differential                  | Equipped (Hybrid-Type) Not Equipped                             |                   |                                                                                 |  |
| Clutch                                     | Single, Dry Plate with Diaphragm Spring                         |                   |                                                                                 |  |
| Drivetrain                                 | Easy Select                                                     |                   | Rear Wheel Drive                                                                |  |
| Туре                                       | 6-Speed                                                         | Manual            | 5-Speed Manual                                                                  |  |
| SUSPENSION                                 |                                                                 |                   |                                                                                 |  |
| Front                                      | Independent Double Wishbone with<br>Coil Spring and Stabilizers |                   | Independent Double Wishbone with<br>Coil Spring (Heavy Duty-Type)               |  |
| Rear                                       | Rigid Elliptic Leaf Springs with Telescopic<br>Shock Absorber   |                   | Rigid Elliptic Leaf Springs with Telescopic<br>Shock Absorber (Heavy Duty-Type) |  |
| BRAKES                                     |                                                                 |                   |                                                                                 |  |
| Front                                      | 16" Ventil                                                      | ated Disc         | 15" Ventilated Disc                                                             |  |
| Rear                                       |                                                                 |                   | 10" Leading and Trailing Drums                                                  |  |
| TIRES AND WHEELS                           |                                                                 |                   |                                                                                 |  |
| Tires                                      | es 205 R16C 110/108R                                            |                   | 195 R15C 8PR 106/104R                                                           |  |
| Wheels                                     | 16" x 6.0JJ Steel                                               |                   | 15" x 6.033 Steel                                                               |  |
| Spare Tire                                 | 16" x 6.033 Steel                                               |                   | 15" x 6.0JJ Steel                                                               |  |
| STEERING                                   |                                                                 |                   |                                                                                 |  |
| Gear Type                                  | Rack and Pinion                                                 |                   |                                                                                 |  |
| Power Steering                             | Equipped                                                        |                   | ' '                                                                             |  |
| Steering Wheel                             | 3-Spoke Urethane                                                |                   |                                                                                 |  |
| Tilt Adjust Steering Column                | Equipped                                                        |                   |                                                                                 |  |
| AUDIO SYSTEM                               |                                                                 |                   |                                                                                 |  |
| Speakers                                   | 2                                                               |                   |                                                                                 |  |
| Antenna                                    | Pillar-Mounted                                                  |                   |                                                                                 |  |
| SAFETY                                     |                                                                 |                   |                                                                                 |  |
| Anti-Lock Braking System (ABS)             | with Electronic Brakeforce Distribution (EBD)                   |                   | Not Equipped                                                                    |  |
| Load Sensing Proportioning<br>Valve (LSPV) | live (LSPV) Not Equipped                                        |                   | Equipped                                                                        |  |
| Seatbelts Front                            | 3 pt. ELR with Preten<br>Function and Adju                      | stable Anchor x 2 | 3 pt. ELR with Pretensioner, Force Limiter<br>Function and 2 pt. Lapbelt        |  |
| Rear                                       | 3 pt. E                                                         |                   | Not Applicable                                                                  |  |
| Child Protection Lock                      | Equip                                                           | •                 | Not Applicable                                                                  |  |
| ISO-Fix                                    | Equipped                                                        |                   | Not Applicable                                                                  |  |
| Tether Anchor                              | Equipped Not Equpped                                            |                   |                                                                                 |  |
| idedoor Impact Beam Equipped               |                                                                 |                   | pped                                                                            |  |
| MISCELLANEOUS                              |                                                                 |                   |                                                                                 |  |
| Bedliner for Cargo Bed                     | Equipped (Ov                                                    | er Rail-Type)     | Not Applicable                                                                  |  |
|                                            |                                                                 |                   |                                                                                 |  |