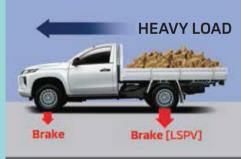

## **Standard Strada Safety Features:**

RISE Body

**Dual SRS Airbags** 

Anti-Lock Braking System [ABS] - Equipped with Electronic Brakeforce Distribution [EBD] (GL)

Load Sensing Proportioning Valve [LSPV] (Cab & Chassis)