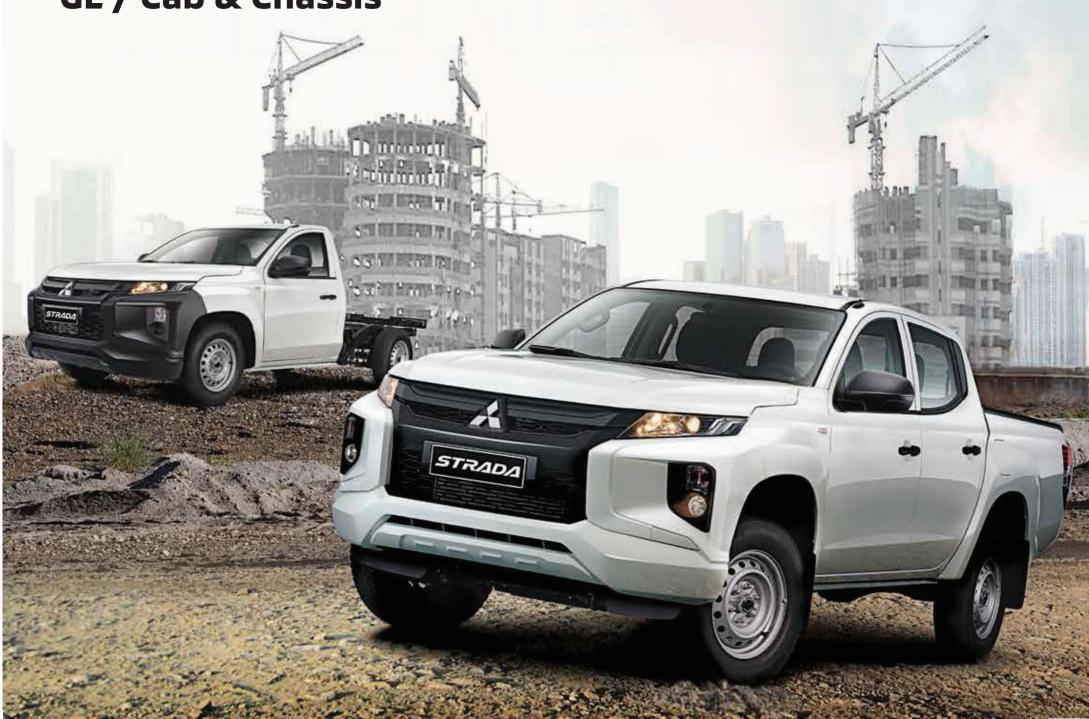

**GL / Cab & Chassis** 







## STRADA Cab & Chassis





For the many needs and goals of start-up and medium-scale entrepreneurs, you can always count on the Strada Cab & Chassis to get the job done.

Built strong for any kind of cargo, for any kind of business.



2 DIN Single In-dash CD/MP3/ WMA/ Tuner/iPod-ready/Audio Jack



Tight Minimum Turning Radius



Powerful yet economical 4D56 2.5L 4 In-line 16-Valve with Turbocharged Intercooler System

The 2.5-liter Direct Injection Common Rail diesel engine is designed to cope with the demands of high speed motoring. Aside from being able to produce ample power and torque, this breakthrough engine assures better fuel efficiency and reduced emissions.



Performance and Functionality

[Optional rear bodies are for visual appreciation only.]

## **Standard Strada S