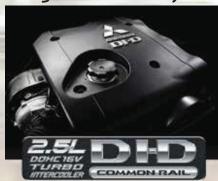

2 DIN Single In-dash CD/MP3/ WMA/ Tuner/iPod-ready/Audio Jack

Tight Minimum Turning Radius

Powerful yet economical 4D56 2.5L 4 In-line 16-Valve with Turbocharged Intercooler System

The 2.5-liter Direct Injection Common Rail diesel engine is designed to cope with the demands of high speed motoring. Aside from being able to produce ample power and torque, this breakthrough engine assures better fuel efficiency and reduced emissions.